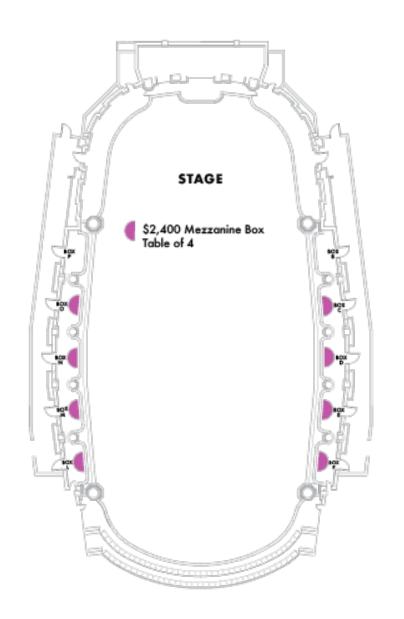

Black tie recommended

| TICKET OPTIONS                                                                    | PLATINUM<br>VIP TABLE   | GOLD<br>TABLE                                           | SILVER<br>TABLE  | Bronze<br>Table    | CABARET<br>TABLE   | Box<br>Tier<br>Suite   | MEZZANINE<br>BOX<br>TABLE |
|-----------------------------------------------------------------------------------|-------------------------|---------------------------------------------------------|------------------|--------------------|--------------------|------------------------|---------------------------|
| Entry to cocktail reception, dinner, concert, and after-parties                   | 10 people               | 10 people                                               | 10<br>people     | 10<br>people       | 6 people           | 8 people               | 4 people                  |
| Seating Area                                                                      | Main Floor<br>Front Row | Main Floor<br>2 <sup>nd</sup> & 3 <sup>rd</sup><br>Rows | Main<br>Floor    | Main<br>Floor Rear | Main<br>Floor Rear | Box Tier               | Mezzanine                 |
| Meet & Greet with guest artists when available                                    | ✓                       |                                                         |                  |                    |                    |                        |                           |
| Recognition in event program and webpage with commitment received by June 1, 2024 | Logo                    | Logo                                                    | Logo             | Name               |                    | Name                   |                           |
| Recognition on signage at dinner                                                  | Logo on<br>table        | Logo on<br>table                                        | Logo on<br>table | Name on<br>table   |                    | Name<br>outside<br>box |                           |
| Recognition on event webpage                                                      | Logo                    | Logo                                                    | Logo             | Name               |                    | Name                   |                           |
| Charitable contribution to the Center included                                    | \$12,500                | \$7,500                                                 | \$5,000          | \$3,500            | \$2,100            | \$4,000                | \$1,400                   |
| TOTAL COST                                                                        | \$15,000                | \$10,000                                                | \$7,500          | \$6,000            | \$3,600            | \$6,000                | \$2,400                   |

## **2024 Center Celebration Priority Table Commitment Form**

| Platinum VIP Table: \$15,000 for a table of 10 Gold Table: \$10,000 for a table of 10                                                                                                                                                     | Donor-Advised Funds cannot be                                                                                                                                                                                                                                                                                           |  |  |
|-------------------------------------------------------------------------------------------------------------------------------------------------------------------------------------------------------------------------------------------|-------------------------------------------------------------------------------------------------------------------------------------------------------------------------------------------------------------------------------------------------------------------------------------------------------------------------|--|--|
| <b>Gold Table</b> : \$10,000 for a table of 10                                                                                                                                                                                            |                                                                                                                                                                                                                                                                                                                         |  |  |
| Silver Table: \$7,500 for a table of 10  Bronze Table: \$6,000 for a table of 10  Box Tier Suite: \$6,000 for a table of 8  Cabaret Table: \$3,600 for a table of 6  Mezzanine Box Table: \$2,400 for a table of 4                        | Donor-Advised Funds cannot be used to pay for tickets to fundraising events, galas or auctions if the cost of the ticket is not fully tax deductible.  Specifically, DAF grants cannot be used to pay the taxdeductible portion of a ticket if the full cost includes both a tax deductible and non-deductible portion. |  |  |
| will pay for the entire table at the level indicated above.  ☐ Send me an invoice. Payment due by August 1, 2024.  ☐ My check is enclosed made payable to the Center for the Perform  ☐ I authorize the Center to charge \$ to my: ☐ Visa |                                                                                                                                                                                                                                                                                                                         |  |  |
| Card #:                                                                                                                                                                                                                                   | Exp: CVV:                                                                                                                                                                                                                                                                                                               |  |  |
| Signature:                                                                                                                                                                                                                                | Date:                                                                                                                                                                                                                                                                                                                   |  |  |