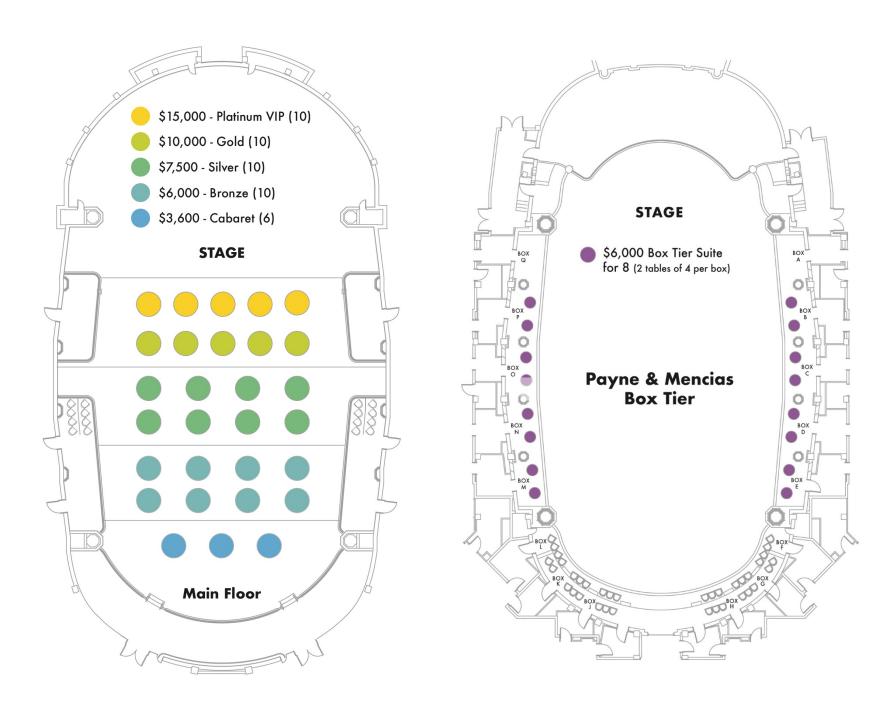

Black tie recommended

| TICKET OPTIONS                                                                    | PLATINUM<br>VIP TABLE   | GOLD<br>TABLE                                           | SILVER<br>TABLE  | Bronze<br>Table    | CABARET<br>TABLE   | Box<br>Tier<br>Suite   | MEZZANINE<br>BOX<br>TABLE |
|-----------------------------------------------------------------------------------|-------------------------|---------------------------------------------------------|------------------|--------------------|--------------------|------------------------|---------------------------|
| Entry to cocktail reception, dinner, concert, and after-parties                   | 10 people               | 10 people                                               | 10<br>people     | 10<br>people       | 6 people           | 8 people               | 4 people                  |
| Seating Area                                                                      | Main Floor<br>Front Row | Main Floor<br>2 <sup>nd</sup> & 3 <sup>rd</sup><br>Rows | Main<br>Floor    | Main<br>Floor Rear | Main<br>Floor Rear | Box Tier               | Mezzanine                 |
| Meet & Greet with guest artists when available                                    | ✓                       |                                                         |                  |                    |                    |                        |                           |
| Recognition in event program and webpage with commitment received by June 1, 2024 | Logo                    | Logo                                                    | Logo             | Name               |                    | Name                   |                           |
| Recognition on signage at dinner                                                  | Logo on<br>table        | Logo on<br>table                                        | Logo on<br>table | Name on<br>table   |                    | Name<br>outside<br>box |                           |
| Recognition on event webpage                                                      | Logo                    | Logo                                                    | Logo             | Name               |                    | Name                   |                           |
| Charitable contribution to the Center included                                    | \$12,500                | \$7,500                                                 | \$5,000          | \$3,500            | \$2,100            | \$4,000                | \$1,400                   |
| TOTAL COST                                                                        | \$15,000                | \$10,000                                                | \$7,500          | \$6,000            | \$3,600            | \$6,000                | \$2,400                   |

## **2024 Center Celebration Priority Table Commitment Form**

| Platinum VIP Table: \$15,000 for a table of 10 Gold Table: \$10,000 for a table of 10                                                                                                                                                     | Donor-Advised Funds cannot be                                                                                                                                                                                                                                                                                           |  |  |
|-------------------------------------------------------------------------------------------------------------------------------------------------------------------------------------------------------------------------------------------|-------------------------------------------------------------------------------------------------------------------------------------------------------------------------------------------------------------------------------------------------------------------------------------------------------------------------|--|--|
| <b>Gold Table</b> : \$10,000 for a table of 10                                                                                                                                                                                            |                                                                                                                                                                                                                                                                                                                         |  |  |
| Silver Table: \$7,500 for a table of 10  Bronze Table: \$6,000 for a table of 10  Box Tier Suite: \$6,000 for a table of 8  Cabaret Table: \$3,600 for a table of 6  Mezzanine Box Table: \$2,400 for a table of 4                        | Donor-Advised Funds cannot be used to pay for tickets to fundraising events, galas or auctions if the cost of the ticket is not fully tax deductible.  Specifically, DAF grants cannot be used to pay the taxdeductible portion of a ticket if the full cost includes both a tax deductible and non-deductible portion. |  |  |
| will pay for the entire table at the level indicated above.  ☐ Send me an invoice. Payment due by August 1, 2024.  ☐ My check is enclosed made payable to the Center for the Perform  ☐ I authorize the Center to charge \$ to my: ☐ Visa |                                                                                                                                                                                                                                                                                                                         |  |  |
| Card #:                                                                                                                                                                                                                                   | Exp: CVV:                                                                                                                                                                                                                                                                                                               |  |  |
| Signature:                                                                                                                                                                                                                                | Date:                                                                                                                                                                                                                                                                                                                   |  |  |