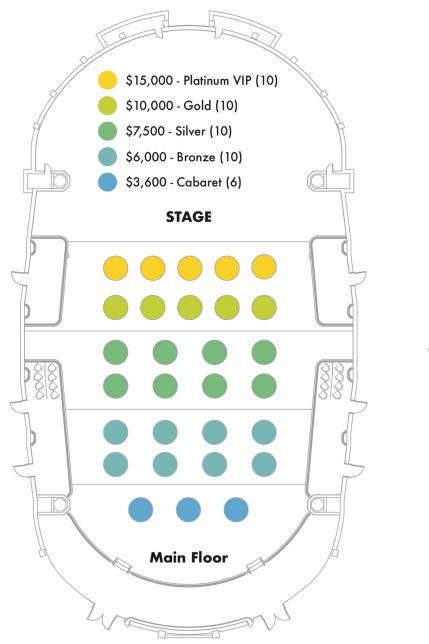

#### Black tie recommended

| TICKET OPTIONS                                                                          | PLATINUM<br>VIP TABLE   | Gold<br>Table                                           | Silver<br>Table  | BRONZE<br>TABLE    | CABARET<br>TABLE   | Box<br>Tier<br>Suite   | MEZZANINE<br>BOX<br>TABLE |
|-----------------------------------------------------------------------------------------|-------------------------|---------------------------------------------------------|------------------|--------------------|--------------------|------------------------|---------------------------|
| Entry to cocktail reception, dinner, concert, and after-parties                         | 10 people               | 10 people                                               | 10<br>people     | 10<br>people       | 6 people           | 8 people               | 4 people                  |
| Seating Area                                                                            | Main Floor<br>Front Row | Main Floor<br>2 <sup>nd</sup> & 3 <sup>rd</sup><br>Rows | Main<br>Floor    | Main<br>Floor Rear | Main<br>Floor Rear | Box Tier               | Mezzanine                 |
| Meet & Greet with guest artists when available                                          | ~                       |                                                         |                  |                    |                    |                        |                           |
| Recognition in event program and<br>webpage with commitment<br>received by June 1, 2024 | Logo                    | Logo                                                    | Logo             | Name               |                    | Name                   |                           |
| Recognition on signage at dinner                                                        | Logo on<br>table        | Logo on<br>table                                        | Logo on<br>table | Name on<br>table   |                    | Name<br>outside<br>box |                           |
| Recognition on event webpage                                                            | Logo                    | Logo                                                    | Logo             | Name               |                    | Name                   |                           |
| Charitable contribution to the<br>Center included                                       | \$12,500                | \$7,500                                                 | \$5,000          | \$3,500            | \$2,100            | \$4,000                | \$1,400                   |
| TOTAL COST                                                                              | \$15,000                | \$10,000                                                | \$7,500          | \$6,000            | \$3,600            | \$6,000                | \$2,400                   |