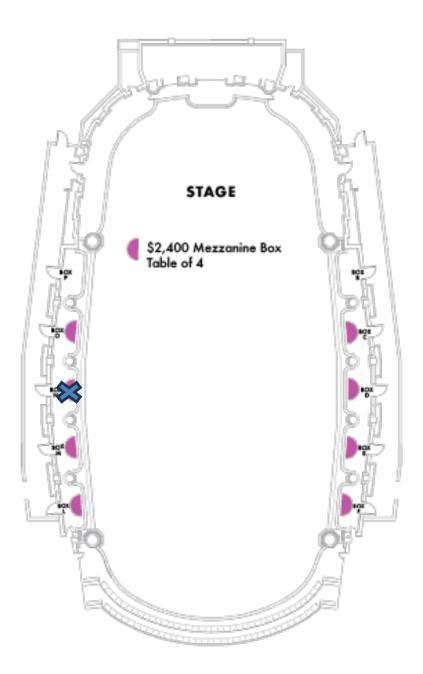

#### Black tie recommended

| TICKET OPTIONS                                                                          | PLATINUM<br>VIP TABLE   | Gold<br>Table                                           | Silver<br>Table  | BRONZE<br>TABLE    | CABARET<br>TABLE   | Box<br>Tier<br>Suite   | MEZZANINE<br>BOX<br>TABLE |
|-----------------------------------------------------------------------------------------|-------------------------|---------------------------------------------------------|------------------|--------------------|--------------------|------------------------|---------------------------|
| Entry to cocktail reception, dinner, concert, and after-parties                         | 10 people               | 10 people                                               | 10<br>people     | 10<br>people       | 6 people           | 8 people               | 4 people                  |
| Seating Area                                                                            | Main Floor<br>Front Row | Main Floor<br>2 <sup>nd</sup> & 3 <sup>rd</sup><br>Rows | Main<br>Floor    | Main<br>Floor Rear | Main<br>Floor Rear | Box Tier               | Mezzanine                 |
| Meet & Greet with guest artists when available                                          | ~                       |                                                         |                  |                    |                    |                        |                           |
| Recognition in event program and<br>webpage with commitment<br>received by June 1, 2024 | Logo                    | Logo                                                    | Logo             | Name               |                    | Name                   |                           |
| Recognition on signage at dinner                                                        | Logo on<br>table        | Logo on<br>table                                        | Logo on<br>table | Name on<br>table   |                    | Name<br>outside<br>box |                           |
| Recognition on event webpage                                                            | Logo                    | Logo                                                    | Logo             | Name               |                    | Name                   |                           |
| Charitable contribution to the<br>Center included                                       | \$12,500                | \$7,500                                                 | \$5,000          | \$3,500            | \$2,100            | \$4,000                | \$1,400                   |
| TOTAL COST                                                                              | \$15,000                | \$10,000                                                | \$7,500          | \$6,000            | \$3,600            | \$6,000                | \$2,400                   |