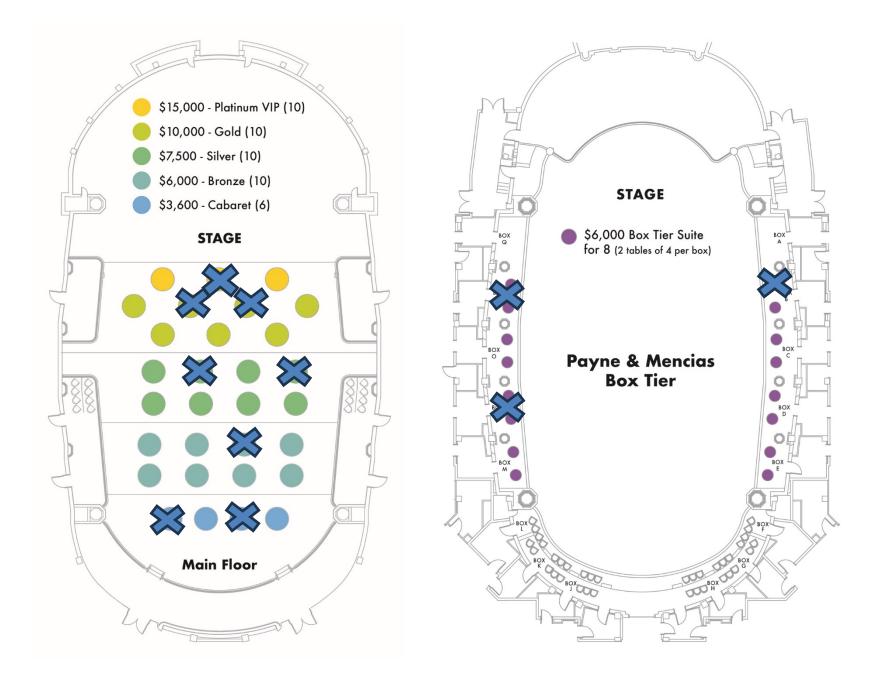

#### Black tie recommended

| TICKET OPTIONS                                                                          | PLATINUM<br>VIP TABLE   | Gold<br>Table                                           | Silver<br>Table  | BRONZE<br>TABLE    | CABARET<br>TABLE   | Box<br>Tier<br>Suite   | MEZZANINE<br>BOX<br>TABLE |
|-----------------------------------------------------------------------------------------|-------------------------|---------------------------------------------------------|------------------|--------------------|--------------------|------------------------|---------------------------|
| Entry to cocktail reception, dinner, concert, and after-parties                         | 10 people               | 10 people                                               | 10<br>people     | 10<br>people       | 6 people           | 8 people               | 4 people                  |
| Seating Area                                                                            | Main Floor<br>Front Row | Main Floor<br>2 <sup>nd</sup> & 3 <sup>rd</sup><br>Rows | Main<br>Floor    | Main<br>Floor Rear | Main<br>Floor Rear | Box Tier               | Mezzanine                 |
| Meet & Greet with guest artists when available                                          | ~                       |                                                         |                  |                    |                    |                        |                           |
| Recognition in event program and<br>webpage with commitment<br>received by June 1, 2024 | Logo                    | Logo                                                    | Logo             | Name               |                    | Name                   |                           |
| Recognition on signage at dinner                                                        | Logo on<br>table        | Logo on<br>table                                        | Logo on<br>table | Name on<br>table   |                    | Name<br>outside<br>box |                           |
| Recognition on event webpage                                                            | Logo                    | Logo                                                    | Logo             | Name               |                    | Name                   |                           |
| Charitable contribution to the<br>Center included                                       | \$12,500                | \$7,500                                                 | \$5,000          | \$3,500            | \$2,100            | \$4,000                | \$1,400                   |
| TOTAL COST                                                                              | \$15,000                | \$10,000                                                | \$7,500          | \$6,000            | \$3,600            | \$6,000                | \$2,400                   |