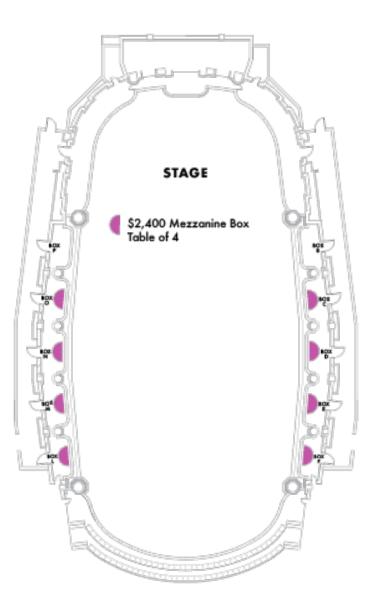

#### Black tie recommended

| TICKET OPTIONS                                                                          | PLATINUM<br>VIP TABLE   | Gold<br>Table                                           | Silver<br>Table  | BRONZE<br>TABLE    | CABARET<br>TABLE   | Box<br>Tier<br>Suite   | MEZZANINE<br>BOX<br>TABLE |
|-----------------------------------------------------------------------------------------|-------------------------|---------------------------------------------------------|------------------|--------------------|--------------------|------------------------|---------------------------|
| Entry to cocktail reception, dinner, concert, and after-parties                         | 10 people               | 10 people                                               | 10<br>people     | 10<br>people       | 6 people           | 8 people               | 4 people                  |
| Seating Area                                                                            | Main Floor<br>Front Row | Main Floor<br>2 <sup>nd</sup> & 3 <sup>rd</sup><br>Rows | Main<br>Floor    | Main<br>Floor Rear | Main<br>Floor Rear | Box Tier               | Mezzanine                 |
| Meet & Greet with guest artists when available                                          | ~                       |                                                         |                  |                    |                    |                        |                           |
| Recognition in event program and<br>webpage with commitment<br>received by June 1, 2024 | Logo                    | Logo                                                    | Logo             | Name               |                    | Name                   |                           |
| Recognition on signage at dinner                                                        | Logo on<br>table        | Logo on<br>table                                        | Logo on<br>table | Name on<br>table   |                    | Name<br>outside<br>box |                           |
| Recognition on event webpage                                                            | Logo                    | Logo                                                    | Logo             | Name               |                    | Name                   |                           |
| Charitable contribution to the<br>Center included                                       | \$12,500                | \$7,500                                                 | \$5,000          | \$3,500            | \$2,100            | \$4,000                | \$1,400                   |
| TOTAL COST                                                                              | \$15,000                | \$10,000                                                | \$7,500          | \$6,000            | \$3,600            | \$6,000                | \$2,400                   |

### 2024 Center Celebration Priority Table Commitment Form

| Recognition Name:                                                                                                                                                                                       |                                                                                                                                                                                                                                                                                                                                                                                |                   |                   |  |  |  |
|---------------------------------------------------------------------------------------------------------------------------------------------------------------------------------------------------------|--------------------------------------------------------------------------------------------------------------------------------------------------------------------------------------------------------------------------------------------------------------------------------------------------------------------------------------------------------------------------------|-------------------|-------------------|--|--|--|
| Primary Contact Person:                                                                                                                                                                                 |                                                                                                                                                                                                                                                                                                                                                                                |                   |                   |  |  |  |
| Mailing Address:                                                                                                                                                                                        |                                                                                                                                                                                                                                                                                                                                                                                |                   |                   |  |  |  |
| Phone:                                                                                                                                                                                                  | Email:                                                                                                                                                                                                                                                                                                                                                                         |                   |                   |  |  |  |
| Platinum VIP Table: \$15,000 forGold Table: \$10,000 for a tableSilver Table: \$7,500 for a tableBronze Table: \$6,000 for a tableBox Tier Suite: \$6,000 for a tableCabaret Table: \$3,600 for a table | <ul> <li>Platinum VIP Table: \$15,000 for a table of 10</li> <li>Gold Table: \$10,000 for a table of 10</li> <li>Silver Table: \$7,500 for a table of 10</li> <li>Bronze Table: \$6,000 for a table of 10</li> <li>Box Tier Suite: \$6,000 for a table of 8</li> <li>Cabaret Table: \$3,600 for a table of 6</li> <li>Mezzanine Box Table: \$2,400 for a table of 4</li> </ul> |                   |                   |  |  |  |
| □ I will pay for the entire table at the level in<br>□ Send me an invoice. Payment due by A<br>□ My check is enclosed made payable to<br>□ I authorize the Center to charge \$                          | August 1, 2024.<br>The Center for the Performin                                                                                                                                                                                                                                                                                                                                |                   | □ Discover □ AMEX |  |  |  |
| Card #:                                                                                                                                                                                                 |                                                                                                                                                                                                                                                                                                                                                                                | Exp:              | CVV:              |  |  |  |
| Signature:                                                                                                                                                                                              |                                                                                                                                                                                                                                                                                                                                                                                | Date:             |                   |  |  |  |
| □ I will serve as a table captain for the level<br>enclosed.<br>Guest Names:                                                                                                                            |                                                                                                                                                                                                                                                                                                                                                                                |                   | <u>Payment</u>    |  |  |  |
| Please return com                                                                                                                                                                                       | pleted form to <u>Gala@TheC</u><br>erforming Arts, 1 Carter Gr                                                                                                                                                                                                                                                                                                                 | CenterPresents.or |                   |  |  |  |