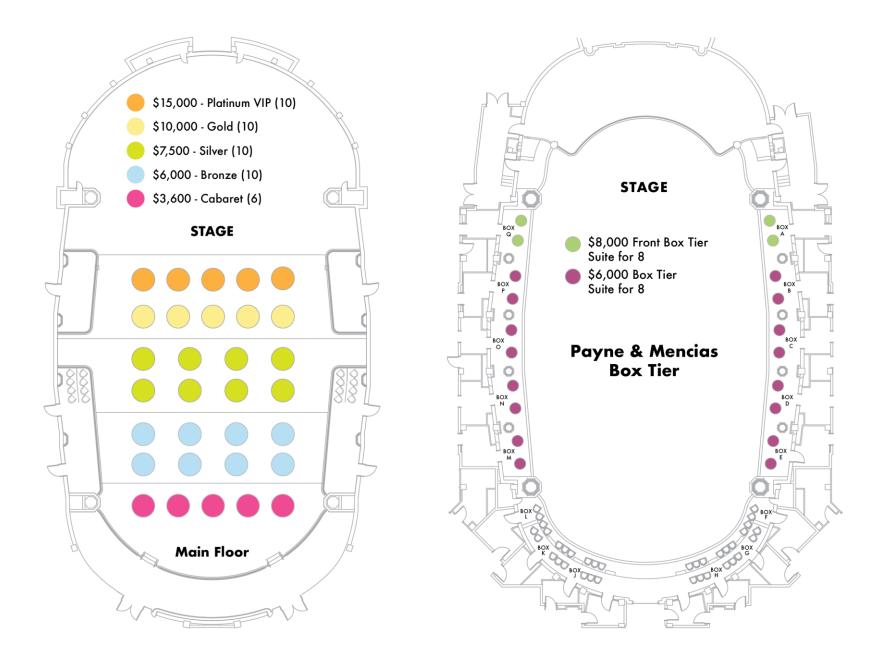

| TICKET OPTIONS                                                                          | Platinum<br>VIP Table   | Gold<br>Table                  | Silver<br>Table  | Bronze<br>Table       | Front<br>Box<br>Tier<br>Suite | Box<br>Tier<br>Suite   | CABARET<br>TABLE      | MEZZANINE<br>BOX<br>TABLE |
|-----------------------------------------------------------------------------------------|-------------------------|--------------------------------|------------------|-----------------------|-------------------------------|------------------------|-----------------------|---------------------------|
| Entry to cocktail reception,<br>dinner, concert, and afterglow                          | 10 people               | 10<br>people                   | 10<br>people     | 10<br>people          | 8 people                      | 8<br>people            | 6 people              | 4 people                  |
| Seating Area                                                                            | Main Floor<br>Front Row | Main<br>Floor<br>Second<br>Row | Main<br>Floor    | Main<br>Floor<br>Rear | Box Tier                      | Box Tier               | Main<br>Floor<br>Rear | Mezzanine                 |
| Meet & Greet with guest artists                                                         | ✓                       |                                |                  |                       |                               |                        |                       |                           |
| Recognition in event program<br>and webpage with commitment<br>received by June 1, 2022 | Logo                    | Logo                           | Logo             | Name                  | Logo                          | Name                   |                       |                           |
| Recognition on signage at dinner                                                        | Logo on<br>table        | Logo on<br>table               | Logo on<br>table | Name<br>on table      | Logo<br>outside<br>box        | Name<br>outside<br>box |                       |                           |
| Recognition on event webpage                                                            | Logo                    | Logo                           | Logo             | Name                  | Logo                          | Name                   |                       |                           |
| Charitable contribution to the Center included                                          | \$12,500                | \$7,500                        | \$5,000          | \$3,500               | \$6,000                       | \$4,000                | \$2,100               | \$1,400                   |
| Total Cost                                                                              | \$15,000                | \$10,000                       | \$7,500          | \$6,000               | \$8,000                       | \$6,000                | \$3,600               | \$2,400                   |