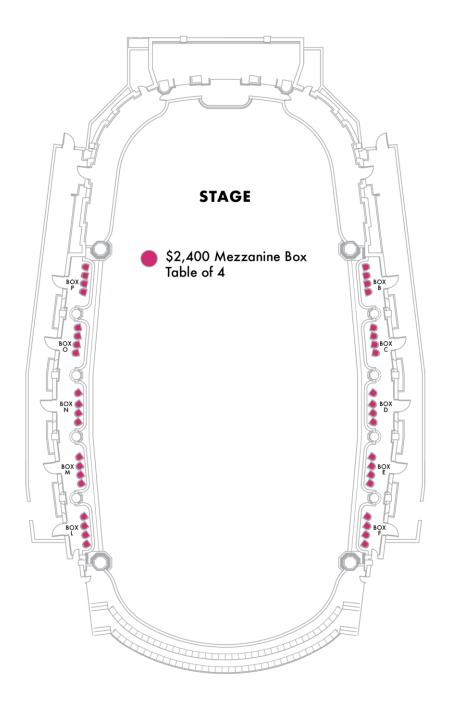

| TICKET OPTIONS                                                                          | Platinum<br>VIP Table   | Gold<br>Table                  | Silver<br>Table  | Bronze<br>Table       | Front<br>Box<br>Tier<br>Suite | Box<br>Tier<br>Suite   | CABARET<br>TABLE      | MEZZANINE<br>BOX<br>TABLE |
|-----------------------------------------------------------------------------------------|-------------------------|--------------------------------|------------------|-----------------------|-------------------------------|------------------------|-----------------------|---------------------------|
| Entry to cocktail reception,<br>dinner, concert, and afterglow                          | 10 people               | 10<br>people                   | 10<br>people     | 10<br>people          | 8 people                      | 8<br>people            | 6 people              | 4 people                  |
| Seating Area                                                                            | Main Floor<br>Front Row | Main<br>Floor<br>Second<br>Row | Main<br>Floor    | Main<br>Floor<br>Rear | Box Tier                      | Box Tier               | Main<br>Floor<br>Rear | Mezzanine                 |
| Meet & Greet with guest artists                                                         | ✓                       |                                |                  |                       |                               |                        |                       |                           |
| Recognition in event program<br>and webpage with commitment<br>received by June 1, 2022 | Logo                    | Logo                           | Logo             | Name                  | Logo                          | Name                   |                       |                           |
| Recognition on signage at dinner                                                        | Logo on<br>table        | Logo on<br>table               | Logo on<br>table | Name<br>on table      | Logo<br>outside<br>box        | Name<br>outside<br>box |                       |                           |
| Recognition on event webpage                                                            | Logo                    | Logo                           | Logo             | Name                  | Logo                          | Name                   |                       |                           |
| Charitable contribution to the Center included                                          | \$12,500                | \$7,500                        | \$5,000          | \$3,500               | \$6,000                       | \$4,000                | \$2,100               | \$1,400                   |
| Total Cost                                                                              | \$15,000                | \$10,000                       | \$7,500          | \$6,000               | \$8,000                       | \$6,000                | \$3,600               | \$2,400                   |