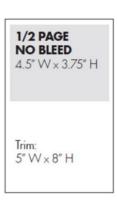

# **Printed Program Advertising:**

Issue 1, 3, 4 Issue 2 - Holiday

Full Page \$1,400.00 \$1,540.00 1/2 Page \$850.00 \$935.00

Nonprofit discount: 20% off the regular price.

Rates per program printing. Center Presents prints four editions plus a Holiday program.

## **Ad Specs**

All advertisements must be approved by the Center for the Performing Arts marketing department.

Please submit file as a press-ready PDF with your company name in the file title to <a href="mailto:advertising@thecenterpresents.org">advertising@thecenterpresents.org</a>. Image resolution and graphics should be a minimum of 300 DPI and in CMYK color mode. Create the press-ready PDF with all printer marks, including color bars, crop marks and page info.