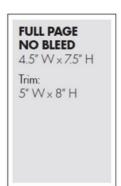

# **Printed Program Advertising:**

Issue 1, 3, 4 Issue 2 - Holiday

Full Page \$1,400.00 \$1,540.00 1/2 Page \$850.00 \$935.00

Nonprofit discount: 20% off the regular price.

Rates per program printing. Center Presents prints four editions plus a Holiday program.

## **Ad Specs**

All advertisements must be approved by the Center for the Performing Arts marketing department.

Please submit file as a press-ready PDF with your company name in the file title to <a href="mailto:advertising@thecenterpresents.org">advertising@thecenterpresents.org</a>. Image resolution and graphics should be a minimum of 300 DPI and in CMYK color mode. Create the press-ready PDF with all printer marks, including color bars, crop marks and page info.