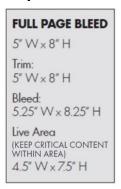

# **Printed Program Advertising:**

Issue 1, 3, 4 Issue 2 - Holiday

Full Page \$1,400.00 \$1,540.00 1/2 Page \$850.00 \$935.00

Nonprofit discount: 20% off the regular price.

Rates per program printing. Center Presents prints four editions plus a Holiday program.

## **Ad Specs**

All advertisements must be approved by the Center for the Performing Arts marketing department.

Please submit file as a press-ready PDF with your company name in the file title to <a href="mailto:advertising@thecenterpresents.org">advertising@thecenterpresents.org</a>. Image resolution and graphics should be a minimum of 300 DPI and in CMYK color mode. Create the press-ready PDF with all printer marks, including color bars, crop marks and page info.