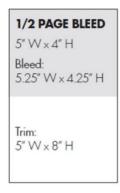

# **Printed Program Advertising:**

Issue 1, 3, 4 Issue 2 - Holiday

Full Page \$1,400.00 \$1,540.00 1/2 Page \$850.00 \$935.00

Nonprofit discount: 20% off the regular price.

Rates per program printing. Center Presents prints four editions plus a Holiday program.

## **Ad Specs**

All advertisements must be approved by the Center for the Performing Arts marketing department.

Please submit file as a press-ready PDF with your company name in the file title to <a href="mailto:advertising@thecenterpresents.org">advertising@thecenterpresents.org</a>. Image resolution and graphics should be a minimum of 300 DPI and in CMYK color mode. Create the press-ready PDF with all printer marks, including color bars, crop marks and page info.