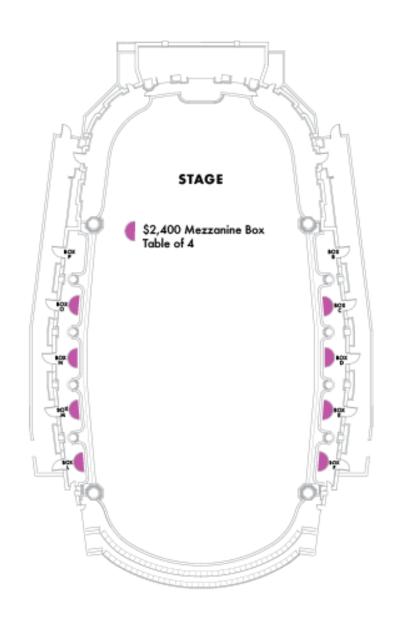

Black tie recommended

| TICKET OPTIONS                                                                    | PLATINUM<br>VIP TABLE   | GOLD<br>TABLE                                              | SILVER<br>TABLE  | Bronze<br>Table       | CABARET<br>TABLE   | BOX<br>TIER SUITE      | MEZZANINE<br>BOX TABLE |
|-----------------------------------------------------------------------------------|-------------------------|------------------------------------------------------------|------------------|-----------------------|--------------------|------------------------|------------------------|
| Entry to cocktail reception, dinner, concert, and afterparties                    | 10<br>people            | 10<br>people                                               | 10<br>people     | 10<br>people          | 6 people           | 8<br>people            | 4 people               |
| Seating Area                                                                      | Main Floor<br>Front Row | Main<br>Floor<br>2 <sup>nd</sup> & 3 <sup>rd</sup><br>Rows | Main<br>Floor    | Main<br>Floor<br>Rear | Main<br>Floor Rear | Box Tier               | Mezzanine              |
| Meet & Greet with guest artists when available                                    | <b>✓</b>                |                                                            |                  |                       |                    |                        |                        |
| Recognition in event program and webpage with commitment received by June 1, 2024 | Logo                    | Logo                                                       | Logo             | Name                  |                    | Name                   |                        |
| Recognition on signage at dinner                                                  | Logo on<br>table        | Logo on<br>table                                           | Logo on<br>table | Name<br>on table      |                    | Name<br>outside<br>box |                        |
| Recognition on event webpage                                                      | Logo                    | Logo                                                       | Logo             | Name                  |                    | Name                   |                        |
| Charitable contribution to the Center included                                    | \$12,500                | \$7,500                                                    | \$5,000          | \$3,500               | \$2,100            | \$4,000                | \$1,400                |
| TOTAL COST                                                                        | \$15,000                | \$10,000                                                   | \$7,500          | \$6,000               | \$3,600            | \$6,000                | \$2,400                |

## 2024 Center Celebration Priority Table Commitment Form

| A de 12 de la Aleida de la Companya |                                                                                                                                                                                                                                                                                                                         |
|-------------------------------------------------------------------------------------------------------------------------------------------------------------------------------------------------------------------------------------------------------------------------------------------------------------------------------------------------------------------------------------------------------------------------------------------------------------------------------------------------------------------------------------------------------------------------------------------------------------------------------------------------------------------------------------------------------------------------------------------------------------------------------------------------------------------------------------------------------------------------------------------------------------------------------------------------------------------------------------------------------------------------------------------------------------------------------------------------------------------------------------------------------------------------------------------------------------------------------------------------------------------------------------------------------------------------------------------------------------------------------------------------------------------------------------------------------------------------------------------------------------------------------------------------------------------------------------------------------------------------------------------------------------------------------------------------------------------------------------------------------------------------------------------------------------------------------------------------------------------------------------------------------------------------------------------------------------------------------------------------------------------------------------------------------------------------------------------------------------------------------|-------------------------------------------------------------------------------------------------------------------------------------------------------------------------------------------------------------------------------------------------------------------------------------------------------------------------|
| Mailing Address:                                                                                                                                                                                                                                                                                                                                                                                                                                                                                                                                                                                                                                                                                                                                                                                                                                                                                                                                                                                                                                                                                                                                                                                                                                                                                                                                                                                                                                                                                                                                                                                                                                                                                                                                                                                                                                                                                                                                                                                                                                                                                                              |                                                                                                                                                                                                                                                                                                                         |
| Phone: Email:                                                                                                                                                                                                                                                                                                                                                                                                                                                                                                                                                                                                                                                                                                                                                                                                                                                                                                                                                                                                                                                                                                                                                                                                                                                                                                                                                                                                                                                                                                                                                                                                                                                                                                                                                                                                                                                                                                                                                                                                                                                                                                                 |                                                                                                                                                                                                                                                                                                                         |
| Platinum VIP Table: \$15,000 for a table of 10 Gold Table: \$10,000 for a table of 10 Silver Table: \$7,500 for a table of 10 Bronze Table: \$6,000 for a table of 10 Box Tier Suite: \$6,000 for a table of 8 Cabaret Table: \$3,600 for a table of 6 Mezzanine Box Table: \$2,400 for a table of 4                                                                                                                                                                                                                                                                                                                                                                                                                                                                                                                                                                                                                                                                                                                                                                                                                                                                                                                                                                                                                                                                                                                                                                                                                                                                                                                                                                                                                                                                                                                                                                                                                                                                                                                                                                                                                          | Donor-Advised Funds cannot be used to pay for tickets to fundraising events, galas or auctions if the cost of the ticket is not fully tax deductible.  Specifically, DAF grants cannot be used to pay the taxdeductible portion of a ticket if the full cost includes both a tax deductible and non-deductible portion. |
| □Send me an invoice. Payment due by August 1, 20 □My check is enclosed made payable to the Center of Charge \$                                                                                                                                                                                                                                                                                                                                                                                                                                                                                                                                                                                                                                                                                                                                                                                                                                                                                                                                                                                                                                                                                                                                                                                                                                                                                                                                                                                                                                                                                                                                                                                                                                                                                                                                                                                                                                                                                                                                                                                                                | er for the Performing Arts.                                                                                                                                                                                                                                                                                             |
| Card #:                                                                                                                                                                                                                                                                                                                                                                                                                                                                                                                                                                                                                                                                                                                                                                                                                                                                                                                                                                                                                                                                                                                                                                                                                                                                                                                                                                                                                                                                                                                                                                                                                                                                                                                                                                                                                                                                                                                                                                                                                                                                                                                       | Exp: CVV:                                                                                                                                                                                                                                                                                                               |
| Signature:                                                                                                                                                                                                                                                                                                                                                                                                                                                                                                                                                                                                                                                                                                                                                                                                                                                                                                                                                                                                                                                                                                                                                                                                                                                                                                                                                                                                                                                                                                                                                                                                                                                                                                                                                                                                                                                                                                                                                                                                                                                                                                                    | Date:                                                                                                                                                                                                                                                                                                                   |
| ☐ I will serve as a table captain for the level indicated enclosed.  Guest Names:                                                                                                                                                                                                                                                                                                                                                                                                                                                                                                                                                                                                                                                                                                                                                                                                                                                                                                                                                                                                                                                                                                                                                                                                                                                                                                                                                                                                                                                                                                                                                                                                                                                                                                                                                                                                                                                                                                                                                                                                                                             | . My guests will pay individually. Payment                                                                                                                                                                                                                                                                              |