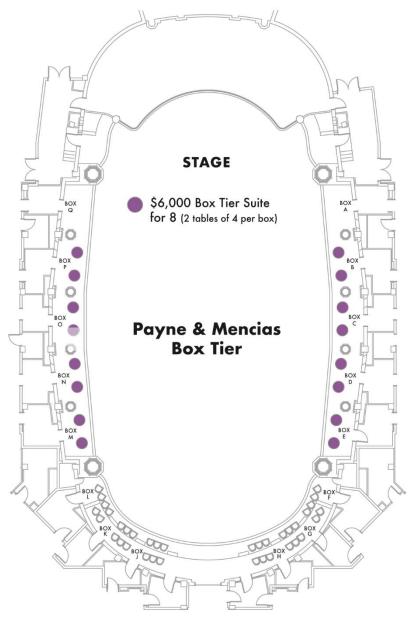

Black tie recommended

| TICKET OPTIONS                                                                    | PLATINUM<br>VIP TABLE   | GOLD<br>TABLE                                              | SILVER<br>TABLE  | Bronze<br>Table       | CABARET<br>TABLE   | BOX<br>TIER SUITE      | MEZZANINE<br>BOX TABLE |
|-----------------------------------------------------------------------------------|-------------------------|------------------------------------------------------------|------------------|-----------------------|--------------------|------------------------|------------------------|
| Entry to cocktail reception, dinner, concert, and afterparties                    | 10<br>people            | 10<br>people                                               | 10<br>people     | 10<br>people          | 6 people           | 8<br>people            | 4 people               |
| Seating Area                                                                      | Main Floor<br>Front Row | Main<br>Floor<br>2 <sup>nd</sup> & 3 <sup>rd</sup><br>Rows | Main<br>Floor    | Main<br>Floor<br>Rear | Main<br>Floor Rear | Box Tier               | Mezzanine              |
| Meet & Greet with guest artists when available                                    | <b>✓</b>                |                                                            |                  |                       |                    |                        |                        |
| Recognition in event program and webpage with commitment received by June 1, 2024 | Logo                    | Logo                                                       | Logo             | Name                  |                    | Name                   |                        |
| Recognition on signage at dinner                                                  | Logo on<br>table        | Logo on<br>table                                           | Logo on<br>table | Name<br>on table      |                    | Name<br>outside<br>box |                        |
| Recognition on event webpage                                                      | Logo                    | Logo                                                       | Logo             | Name                  |                    | Name                   |                        |
| Charitable contribution to the Center included                                    | \$12,500                | \$7,500                                                    | \$5,000          | \$3,500               | \$2,100            | \$4,000                | \$1,400                |
| TOTAL COST                                                                        | \$15,000                | \$10,000                                                   | \$7,500          | \$6,000               | \$3,600            | \$6,000                | \$2,400                |

## 2024 Center Celebration Priority Table Commitment Form

| A de 12 de la Aleida de la Companya |                                                                                                                                                                                                                                                                                                                         |
|-------------------------------------------------------------------------------------------------------------------------------------------------------------------------------------------------------------------------------------------------------------------------------------------------------------------------------------------------------------------------------------------------------------------------------------------------------------------------------------------------------------------------------------------------------------------------------------------------------------------------------------------------------------------------------------------------------------------------------------------------------------------------------------------------------------------------------------------------------------------------------------------------------------------------------------------------------------------------------------------------------------------------------------------------------------------------------------------------------------------------------------------------------------------------------------------------------------------------------------------------------------------------------------------------------------------------------------------------------------------------------------------------------------------------------------------------------------------------------------------------------------------------------------------------------------------------------------------------------------------------------------------------------------------------------------------------------------------------------------------------------------------------------------------------------------------------------------------------------------------------------------------------------------------------------------------------------------------------------------------------------------------------------------------------------------------------------------------------------------------------------|-------------------------------------------------------------------------------------------------------------------------------------------------------------------------------------------------------------------------------------------------------------------------------------------------------------------------|
| Mailing Address:                                                                                                                                                                                                                                                                                                                                                                                                                                                                                                                                                                                                                                                                                                                                                                                                                                                                                                                                                                                                                                                                                                                                                                                                                                                                                                                                                                                                                                                                                                                                                                                                                                                                                                                                                                                                                                                                                                                                                                                                                                                                                                              |                                                                                                                                                                                                                                                                                                                         |
| Phone: Email:                                                                                                                                                                                                                                                                                                                                                                                                                                                                                                                                                                                                                                                                                                                                                                                                                                                                                                                                                                                                                                                                                                                                                                                                                                                                                                                                                                                                                                                                                                                                                                                                                                                                                                                                                                                                                                                                                                                                                                                                                                                                                                                 |                                                                                                                                                                                                                                                                                                                         |
| Platinum VIP Table: \$15,000 for a table of 10 Gold Table: \$10,000 for a table of 10 Silver Table: \$7,500 for a table of 10 Bronze Table: \$6,000 for a table of 10 Box Tier Suite: \$6,000 for a table of 8 Cabaret Table: \$3,600 for a table of 6 Mezzanine Box Table: \$2,400 for a table of 4                                                                                                                                                                                                                                                                                                                                                                                                                                                                                                                                                                                                                                                                                                                                                                                                                                                                                                                                                                                                                                                                                                                                                                                                                                                                                                                                                                                                                                                                                                                                                                                                                                                                                                                                                                                                                          | Donor-Advised Funds cannot be used to pay for tickets to fundraising events, galas or auctions if the cost of the ticket is not fully tax deductible.  Specifically, DAF grants cannot be used to pay the taxdeductible portion of a ticket if the full cost includes both a tax deductible and non-deductible portion. |
| □Send me an invoice. Payment due by August 1, 20 □My check is enclosed made payable to the Center of Charge \$                                                                                                                                                                                                                                                                                                                                                                                                                                                                                                                                                                                                                                                                                                                                                                                                                                                                                                                                                                                                                                                                                                                                                                                                                                                                                                                                                                                                                                                                                                                                                                                                                                                                                                                                                                                                                                                                                                                                                                                                                | er for the Performing Arts.                                                                                                                                                                                                                                                                                             |
| Card #:                                                                                                                                                                                                                                                                                                                                                                                                                                                                                                                                                                                                                                                                                                                                                                                                                                                                                                                                                                                                                                                                                                                                                                                                                                                                                                                                                                                                                                                                                                                                                                                                                                                                                                                                                                                                                                                                                                                                                                                                                                                                                                                       | Exp: CVV:                                                                                                                                                                                                                                                                                                               |
| Signature:                                                                                                                                                                                                                                                                                                                                                                                                                                                                                                                                                                                                                                                                                                                                                                                                                                                                                                                                                                                                                                                                                                                                                                                                                                                                                                                                                                                                                                                                                                                                                                                                                                                                                                                                                                                                                                                                                                                                                                                                                                                                                                                    | Date:                                                                                                                                                                                                                                                                                                                   |
| ☐ I will serve as a table captain for the level indicated enclosed.  Guest Names:                                                                                                                                                                                                                                                                                                                                                                                                                                                                                                                                                                                                                                                                                                                                                                                                                                                                                                                                                                                                                                                                                                                                                                                                                                                                                                                                                                                                                                                                                                                                                                                                                                                                                                                                                                                                                                                                                                                                                                                                                                             | . My guests will pay individually. Payment                                                                                                                                                                                                                                                                              |