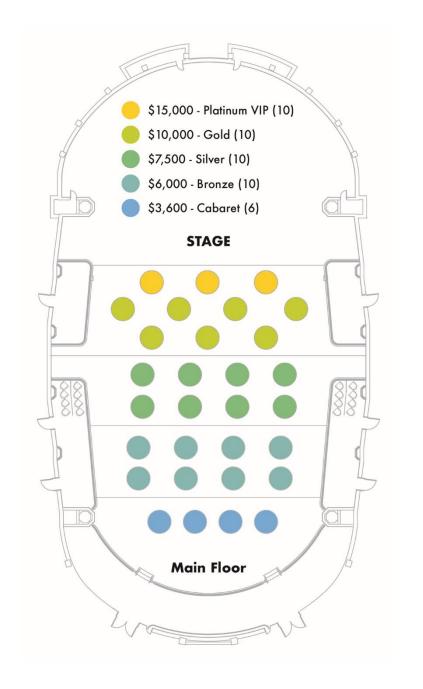

Black tie recommended

| TICKET OPTIONS                                                                    | PLATINUM<br>VIP TABLE   | GOLD<br>TABLE                                              | SILVER<br>TABLE  | Bronze<br>Table       | CABARET<br>TABLE   | BOX<br>TIER SUITE      | MEZZANINE<br>BOX TABLE |
|-----------------------------------------------------------------------------------|-------------------------|------------------------------------------------------------|------------------|-----------------------|--------------------|------------------------|------------------------|
| Entry to cocktail reception, dinner, concert, and afterparties                    | 10<br>people            | 10<br>people                                               | 10<br>people     | 10<br>people          | 6 people           | 8<br>people            | 4 people               |
| Seating Area                                                                      | Main Floor<br>Front Row | Main<br>Floor<br>2 <sup>nd</sup> & 3 <sup>rd</sup><br>Rows | Main<br>Floor    | Main<br>Floor<br>Rear | Main<br>Floor Rear | Box Tier               | Mezzanine              |
| Meet & Greet with guest artists when available                                    | <b>✓</b>                |                                                            |                  |                       |                    |                        |                        |
| Recognition in event program and webpage with commitment received by June 1, 2024 | Logo                    | Logo                                                       | Logo             | Name                  |                    | Name                   |                        |
| Recognition on signage at dinner                                                  | Logo on<br>table        | Logo on<br>table                                           | Logo on<br>table | Name<br>on table      |                    | Name<br>outside<br>box |                        |
| Recognition on event webpage                                                      | Logo                    | Logo                                                       | Logo             | Name                  |                    | Name                   |                        |
| Charitable contribution to the Center included                                    | \$12,500                | \$7,500                                                    | \$5,000          | \$3,500               | \$2,100            | \$4,000                | \$1,400                |
| TOTAL COST                                                                        | \$15,000                | \$10,000                                                   | \$7,500          | \$6,000               | \$3,600            | \$6,000                | \$2,400                |