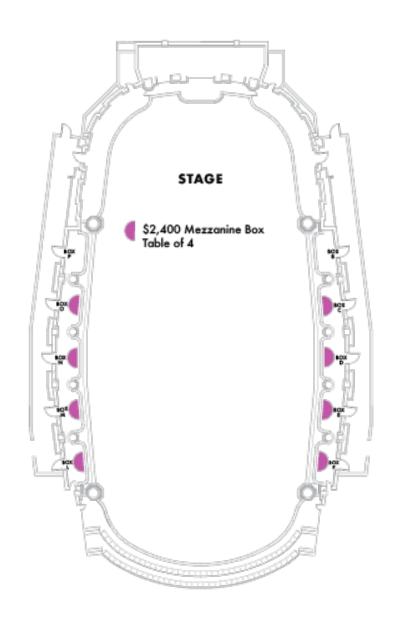

Black tie recommended

| TICKET OPTIONS                                                                    | PLATINUM<br>VIP TABLE   | GOLD<br>TABLE                                           | SILVER<br>TABLE  | Bronze<br>Table    | CABARET<br>TABLE   | Box<br>Tier<br>Suite   | MEZZANINE<br>BOX<br>TABLE |
|-----------------------------------------------------------------------------------|-------------------------|---------------------------------------------------------|------------------|--------------------|--------------------|------------------------|---------------------------|
| Entry to cocktail reception, dinner, concert, and after-parties                   | 10 people               | 10 people                                               | 10<br>people     | 10<br>people       | 6 people           | 8 people               | 4 people                  |
| Seating Area                                                                      | Main Floor<br>Front Row | Main Floor<br>2 <sup>nd</sup> & 3 <sup>rd</sup><br>Rows | Main<br>Floor    | Main<br>Floor Rear | Main<br>Floor Rear | Box Tier               | Mezzanine                 |
| Meet & Greet with guest artists when available                                    | ✓                       |                                                         |                  |                    |                    |                        |                           |
| Recognition in event program and webpage with commitment received by June 1, 2024 | Logo                    | Logo                                                    | Logo             | Name               |                    | Name                   |                           |
| Recognition on signage at dinner                                                  | Logo on<br>table        | Logo on<br>table                                        | Logo on<br>table | Name on<br>table   |                    | Name<br>outside<br>box |                           |
| Recognition on event webpage                                                      | Logo                    | Logo                                                    | Logo             | Name               |                    | Name                   |                           |
| Charitable contribution to the Center included                                    | \$12,500                | \$7,500                                                 | \$5,000          | \$3,500            | \$2,100            | \$4,000                | \$1,400                   |
| TOTAL COST                                                                        | \$15,000                | \$10,000                                                | \$7,500          | \$6,000            | \$3,600            | \$6,000                | \$2,400                   |

## **2024 Center Celebration Priority Table Commitment Form**

| rimary Contact Person:                                                                 |                                                                                                                          |                                                               |                            |                                                                                                                                                |  |  |
|----------------------------------------------------------------------------------------|--------------------------------------------------------------------------------------------------------------------------|---------------------------------------------------------------|----------------------------|------------------------------------------------------------------------------------------------------------------------------------------------|--|--|
| Nailing Address:                                                                       |                                                                                                                          |                                                               |                            |                                                                                                                                                |  |  |
| hone:                                                                                  | Emai                                                                                                                     | l:                                                            |                            |                                                                                                                                                |  |  |
| Platinum VIP Table: \$1<br>Sold Table: \$10,000 for<br>Silver Table: \$7,500 for       | Donor-Advised Funds cannot be used to pay for tickets to fundraising events, galas or auctions if the cost of the ticket |                                                               |                            |                                                                                                                                                |  |  |
| Fronze Table: \$6,000 for Sox Tier Suite: \$6,000 for                                  |                                                                                                                          | is not fully tax deductible.<br>Specifically, DAF grants cann |                            |                                                                                                                                                |  |  |
| Cabaret Table: \$3,600 for a table of 6  Mezzanine Box Table: \$2,400 for a table of 4 |                                                                                                                          |                                                               | deductible<br>the full cos | be used to pay the tax-<br>deductible portion of a ticket if<br>the full cost includes both a tax<br>deductible and non-deductible<br>portion. |  |  |
| □My check is enclosed                                                                  | ble at the level indicated of Payment due by August 1, 2 and made payable to the Center to charge \$                     | 2024.<br>er for the Perforr                                   |                            | Discover □AMEX                                                                                                                                 |  |  |
| Card #                                                                                 | ·                                                                                                                        |                                                               | Exp:                       | CVV:                                                                                                                                           |  |  |
|                                                                                        | re:                                                                                                                      |                                                               | Date                       |                                                                                                                                                |  |  |