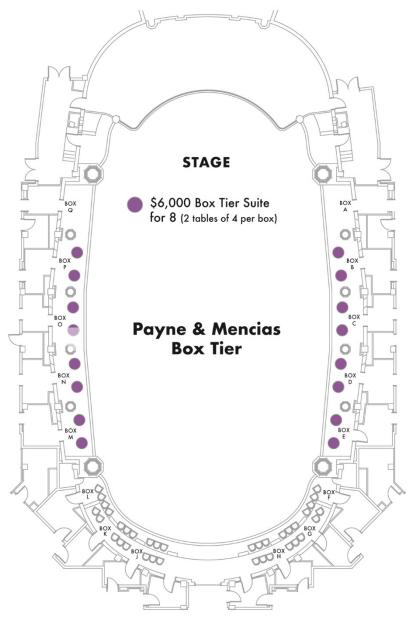

Black tie recommended

| TICKET OPTIONS                                                                    | PLATINUM<br>VIP TABLE   | GOLD<br>TABLE                                           | SILVER<br>TABLE  | Bronze<br>Table    | CABARET<br>TABLE   | Box<br>Tier<br>Suite   | MEZZANINE<br>BOX<br>TABLE |
|-----------------------------------------------------------------------------------|-------------------------|---------------------------------------------------------|------------------|--------------------|--------------------|------------------------|---------------------------|
| Entry to cocktail reception, dinner, concert, and after-parties                   | 10 people               | 10 people                                               | 10<br>people     | 10<br>people       | 6 people           | 8 people               | 4 people                  |
| Seating Area                                                                      | Main Floor<br>Front Row | Main Floor<br>2 <sup>nd</sup> & 3 <sup>rd</sup><br>Rows | Main<br>Floor    | Main<br>Floor Rear | Main<br>Floor Rear | Box Tier               | Mezzanine                 |
| Meet & Greet with guest artists when available                                    | ✓                       |                                                         |                  |                    |                    |                        |                           |
| Recognition in event program and webpage with commitment received by June 1, 2024 | Logo                    | Logo                                                    | Logo             | Name               |                    | Name                   |                           |
| Recognition on signage at dinner                                                  | Logo on<br>table        | Logo on<br>table                                        | Logo on<br>table | Name on<br>table   |                    | Name<br>outside<br>box |                           |
| Recognition on event webpage                                                      | Logo                    | Logo                                                    | Logo             | Name               |                    | Name                   |                           |
| Charitable contribution to the Center included                                    | \$12,500                | \$7,500                                                 | \$5,000          | \$3,500            | \$2,100            | \$4,000                | \$1,400                   |
| TOTAL COST                                                                        | \$15,000                | \$10,000                                                | \$7,500          | \$6,000            | \$3,600            | \$6,000                | \$2,400                   |

## **2024 Center Celebration Priority Table Commitment Form**

| rimary Contact Person:                                                                 |                                                                                                                          |                                                               |                            |                                                                                                                                                |  |  |
|----------------------------------------------------------------------------------------|--------------------------------------------------------------------------------------------------------------------------|---------------------------------------------------------------|----------------------------|------------------------------------------------------------------------------------------------------------------------------------------------|--|--|
| Nailing Address:                                                                       |                                                                                                                          |                                                               |                            |                                                                                                                                                |  |  |
| hone:                                                                                  | Emai                                                                                                                     | l:                                                            |                            |                                                                                                                                                |  |  |
| Platinum VIP Table: \$1<br>Sold Table: \$10,000 for<br>Silver Table: \$7,500 for       | Donor-Advised Funds cannot be used to pay for tickets to fundraising events, galas or auctions if the cost of the ticket |                                                               |                            |                                                                                                                                                |  |  |
| Fronze Table: \$6,000 for Sox Tier Suite: \$6,000 for                                  |                                                                                                                          | is not fully tax deductible.<br>Specifically, DAF grants cann |                            |                                                                                                                                                |  |  |
| Cabaret Table: \$3,600 for a table of 6  Mezzanine Box Table: \$2,400 for a table of 4 |                                                                                                                          |                                                               | deductible<br>the full cos | be used to pay the tax-<br>deductible portion of a ticket if<br>the full cost includes both a tax<br>deductible and non-deductible<br>portion. |  |  |
| □My check is enclosed                                                                  | ble at the level indicated of Payment due by August 1, 2 and made payable to the Center to charge \$                     | 2024.<br>er for the Perforr                                   |                            | Discover □AMEX                                                                                                                                 |  |  |
| Card #                                                                                 | ·                                                                                                                        |                                                               | Exp:                       | CVV:                                                                                                                                           |  |  |
|                                                                                        | re:                                                                                                                      |                                                               | Date                       |                                                                                                                                                |  |  |