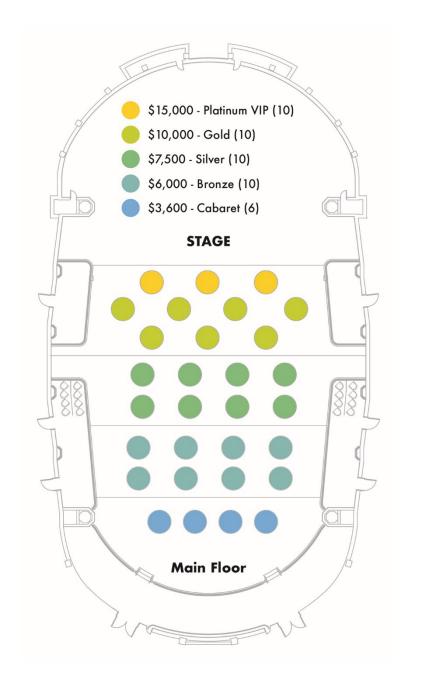

Black tie recommended

| TICKET OPTIONS                                                                    | PLATINUM<br>VIP TABLE   | GOLD<br>TABLE                                           | SILVER<br>TABLE  | Bronze<br>Table    | CABARET<br>TABLE   | Box<br>Tier<br>Suite   | MEZZANINE<br>BOX<br>TABLE |
|-----------------------------------------------------------------------------------|-------------------------|---------------------------------------------------------|------------------|--------------------|--------------------|------------------------|---------------------------|
| Entry to cocktail reception, dinner, concert, and after-parties                   | 10 people               | 10 people                                               | 10<br>people     | 10<br>people       | 6 people           | 8 people               | 4 people                  |
| Seating Area                                                                      | Main Floor<br>Front Row | Main Floor<br>2 <sup>nd</sup> & 3 <sup>rd</sup><br>Rows | Main<br>Floor    | Main<br>Floor Rear | Main<br>Floor Rear | Box Tier               | Mezzanine                 |
| Meet & Greet with guest artists when available                                    | ✓                       |                                                         |                  |                    |                    |                        |                           |
| Recognition in event program and webpage with commitment received by June 1, 2024 | Logo                    | Logo                                                    | Logo             | Name               |                    | Name                   |                           |
| Recognition on signage at dinner                                                  | Logo on<br>table        | Logo on<br>table                                        | Logo on<br>table | Name on<br>table   |                    | Name<br>outside<br>box |                           |
| Recognition on event webpage                                                      | Logo                    | Logo                                                    | Logo             | Name               |                    | Name                   |                           |
| Charitable contribution to the Center included                                    | \$12,500                | \$7,500                                                 | \$5,000          | \$3,500            | \$2,100            | \$4,000                | \$1,400                   |
| TOTAL COST                                                                        | \$15,000                | \$10,000                                                | \$7,500          | \$6,000            | \$3,600            | \$6,000                | \$2,400                   |

## **2024 Center Celebration Priority Table Commitment Form**

| rimary Contact Person:                                                                 |                                                                                                                          |                                                               |                            |                                                                                                                                                |  |  |
|----------------------------------------------------------------------------------------|--------------------------------------------------------------------------------------------------------------------------|---------------------------------------------------------------|----------------------------|------------------------------------------------------------------------------------------------------------------------------------------------|--|--|
| Nailing Address:                                                                       |                                                                                                                          |                                                               |                            |                                                                                                                                                |  |  |
| hone:                                                                                  | Emai                                                                                                                     | l:                                                            |                            |                                                                                                                                                |  |  |
| Platinum VIP Table: \$1<br>Sold Table: \$10,000 for<br>Silver Table: \$7,500 for       | Donor-Advised Funds cannot be used to pay for tickets to fundraising events, galas or auctions if the cost of the ticket |                                                               |                            |                                                                                                                                                |  |  |
| Fronze Table: \$6,000 for Sox Tier Suite: \$6,000 for                                  |                                                                                                                          | is not fully tax deductible.<br>Specifically, DAF grants cann |                            |                                                                                                                                                |  |  |
| Cabaret Table: \$3,600 for a table of 6  Mezzanine Box Table: \$2,400 for a table of 4 |                                                                                                                          |                                                               | deductible<br>the full cos | be used to pay the tax-<br>deductible portion of a ticket if<br>the full cost includes both a tax<br>deductible and non-deductible<br>portion. |  |  |
| □My check is enclosed                                                                  | ble at the level indicated of Payment due by August 1, 2 and made payable to the Center to charge \$                     | 2024.<br>er for the Perforr                                   |                            | Discover □AMEX                                                                                                                                 |  |  |
| Card #                                                                                 | ·                                                                                                                        |                                                               | Exp:                       | CVV:                                                                                                                                           |  |  |
|                                                                                        | re:                                                                                                                      |                                                               | Date                       |                                                                                                                                                |  |  |